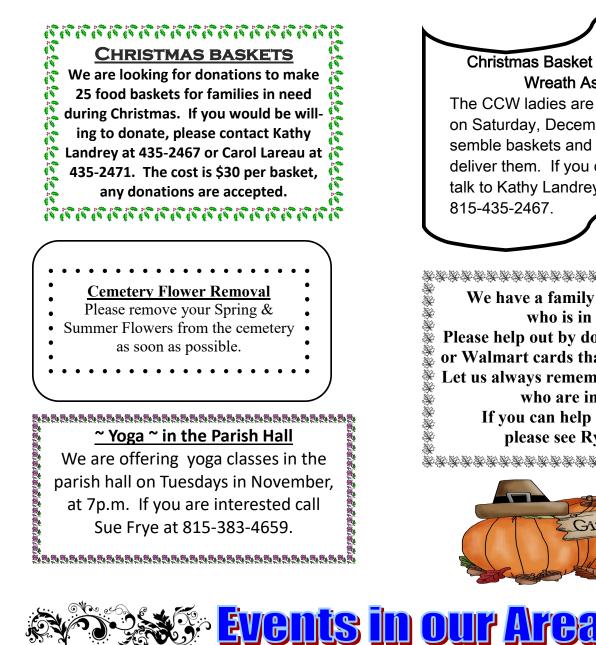

**Christmas Basket & Bereavement** Wreath Assembly The CCW ladies are looking for help on Saturday, December 10 to help assemble baskets and wreaths and then deliver them. If you can help, please talk to Kathy Landrey at 815-435-2467.

\*\*\*\*\*\*\*\*\*\* We have a family in our parish **法法法法法法法法法法法** who is in need. Please help out by donating gas cards or Walmart cards that they could use. Let us always remember to help those who are in need. If you can help in any way, please see Ryan Loy.